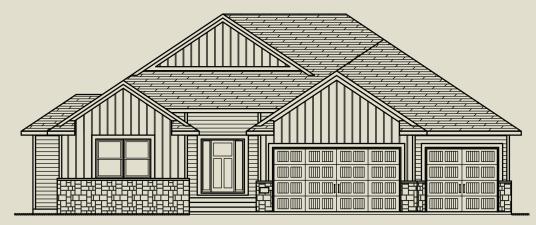

## Kirksted II

**20818 124th Ave N, Rogers, MN, 55374** 3,347 TOTAL FINISHED SQ FT.

Main Floor: 1,933 Sq. Ft. Basement: 1,414 Sq. Ft. Garage: 809 Sq. Ft.

## **DISTINCTIVE FEATURES:**

- 6" Steel Siding on Front
- · Granite Countertops in Kitchen
- Custom Cabinetry with Soft Close Doors & Drawers
- Oversized Millwork
- Fireplace
- · Finished Basement
- Knockdown Ceilings
- Ceramic Tile in Master Shower
- · Ceramic Walk -in Shower
- Buffet Counter in DiningOversized Garage
- Oversized Garage
- Aspalt Driveway
- \$10,000 Landscape Allowance
- Finished Garage
- Surround Sound
- LVP Floors
- · Much More