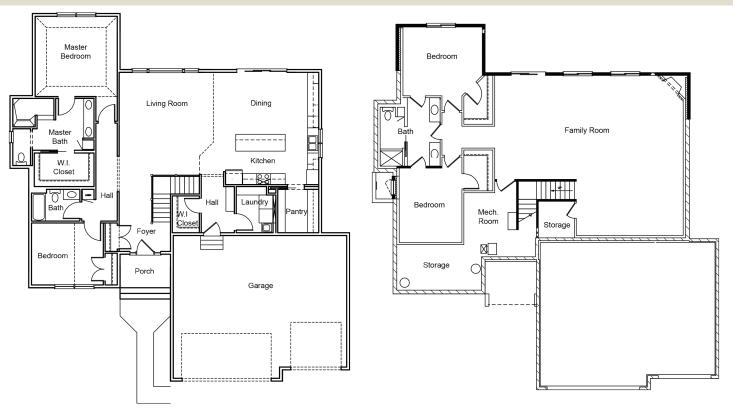

## Kirksted II

**20818 124th Ave N, Rogers, MN, 55374** 3,347 TOTAL FINISHED SQ FT.

Main Floor: 1,933 Sq. Ft. Basement: 1,414 Sq. Ft. Garage: 809 Sq. Ft.