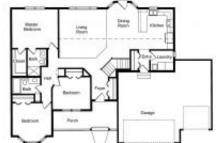

# **Ramblers - Woodhill**

Bedrooms: 3 bedrooms

Baths: 2 Baths

Main Floor: 1,559 FSF House Total: 1,559 FSF

Garage: 3 Car

#### **Distinctive Features:**

\*Our Most Popular Plan to Customize\* - Peninsula Style Kitchen, Bayed Dining Room, Bay in Front Bedroom, Front Porch, and

Angled Stairs to Future Expansion in Lower Level