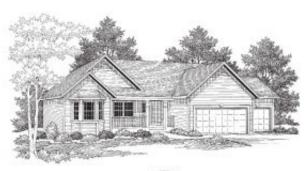

# **Ramblers - Woodhill**

Bedrooms: 3 bedrooms

Baths: 2 Baths

Main Floor: 1,559 FSF House Total: 1,559 FSF

Garage: 3 Car

#### **Distinctive Features:**

\*Our Most Popular Plan to Customize\* - Peninsula Style Kitchen, Bayed Dining Room, Bay in Front Bedroom, Front Porch, and

Angled Stairs to Future Expansion in Lower Level