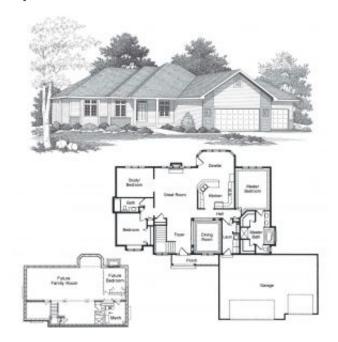

#### Floorplan & Photos

Floorplan & Photos:

#### **Distinctive Features:**

9' Main Floor Ceilings, Hardwood Floors in Foyer, Dining Room, and Kitchen. Spacious Great Room with Fireplace, Master Suite with Whirlpool Tub, Double Sink, & Separate Walk-in Closets