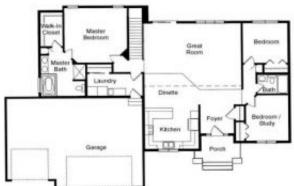

### Floorplan & Photos

## **Ramblers - Summit**

Bedrooms: 3 bedrooms

Baths: 2 Baths

Main Floor: 1,763 FSF House Total: 1,763 FSF

Garage: 3 Car

#### **Distinctive Features:**

Open-Vaulted Great Room, Hardwood Floors, Custom Cabinets, Built-in Pantry, Spacious Master Suite with Whirlpool Tub, Double Sink, & Large Walk-in Closet

### Floorplan & Photos: