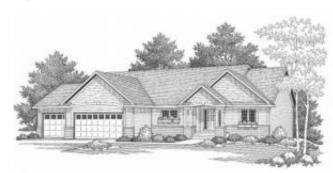

### Floorplan & Photos

## **Ramblers - Summit**

Bedrooms: 3 bedrooms

Baths: 2 Baths

Main Floor: 1,763 FSF House Total: 1,763 FSF

Garage: 3 Car

#### **Distinctive Features:**

Open-Vaulted Great Room, Hardwood Floors, Custom Cabinets, Built-in Pantry, Spacious Master Suite with Whirlpool Tub, Double Sink, & Large Walk-in Closet

### Floorplan & Photos: