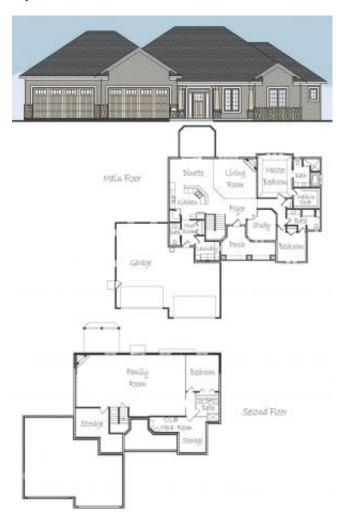

### Floorplan & Photos

# Ramblers - Summerlyn

Bedrooms: 3 bedrooms

Baths: 3.5 Baths
Main Floor: 2,007 FSF
House Total: 3,329 FSF
Garage: 4 Car, 1,132 Sq. Ft

## Floorplan & Photos: