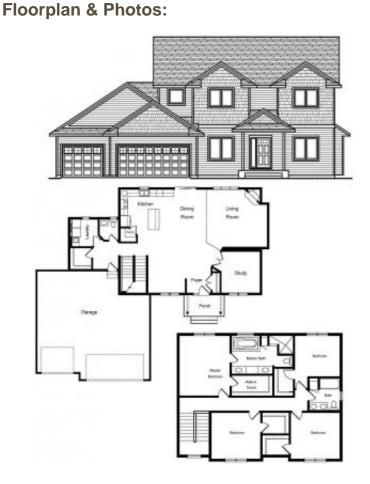

#### Floorplan & Photos

Bedrooms: 4 bedrooms Baths: 2.5 baths Main Floor: 1,436 House Total: 2,662 FSF Garage: 3 Car

#### **Distinctive Features:**

Hardwood Floors, 2- Double Sinks, Custom Cabinetry, Oversized Garage, 9' Ceilings, Walk-in Closets, Walk-in Pantry, Office w/ French Doors, & Walk-in Shower