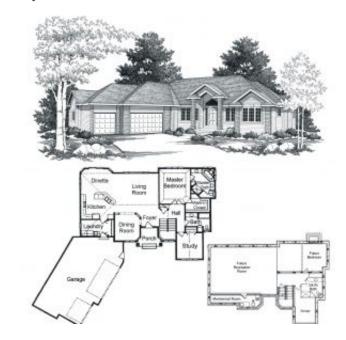

# **Ramblers - Seville**

Bedrooms: 2 bedrooms

Baths: 2 Baths

Main Floor: 1,785 FSF House Total: 1,785 FSF Garage: 3 Car, Angled

#### **Distinctive Features:**

9' and 11' Main Floor Ceilings, Vaulted Foyer, Dining Room, Dinette, Kitchen, Living Room, and Laundry Room, Pre-finished Maple Floors, Angled Island Style Kitchen, Maple Trim with Six Panel Colonist Doors, Maple Raised Panel Cabinetry, Formal Dining Room, Cathedral Vault in Study, and Master Suite with Corner Whirlpool Tub, Separate Sinks, Walk-In Closet, and Angled Garage