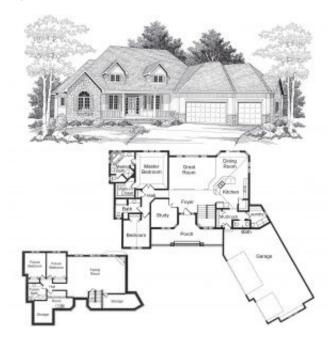

### Floorplan & Photos

# Ramblers - Sequoia

Bedrooms: 2+ bedrooms

Baths: 2.5 baths Main Floor: 1,881 FSF House Total: 2,640 FSF

Garage: 3 Car

#### **Distinctive Features:**

12', 10', and 9' Main Floor Ceilings, Vaulted Living Room, Kitchen, and Dining Room, Two Dormers from Front Elevation Allow Additional Light to Flow Through Into Main Floor, Master Suite with Pan Vault, Corner Whirlpool Tub, Separate Sinks, and Walk-In Closet, Angled, Island Style Kitchen with Walk-In Pantry, and In-Floor Heat in Finished Lower Level Family Room with Corner Fireplace, and Angled Garage with Large Window

## Floorplan & Photos: