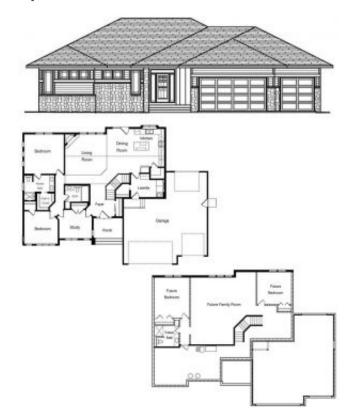

### Floorplan & Photos

## **Ramblers - Newton**

Bedrooms: 2 bedrooms

Baths: 1.75 Main Floor: 1,781 House Total: 1,781 FSF

Garage: 3 Car

#### **Distinctive Features:**

Engineered Flooring, Ceramic Tile, Fireplace, Custom Cabinetry, Knockdown Ceilings, 1/2 Stone Front, Oversized Garage, Overhead Door in Back of Garage, Walk-in Shower, & Walk-in Pantry

### Floorplan & Photos: