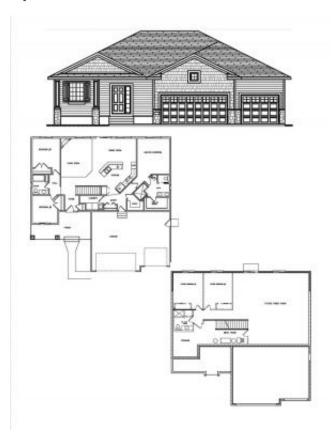

# **Ramblers - Martin**

Bedrooms: 3 bedrooms

Baths: 2 Baths

Main Floor: 1,736 Sq. Ft House Total: 1,736 FSF Garage: 3 Car- Oversized

#### **Distinctive Features:**

Vaulted Ceilings on Main, Stone Fireplace, Spacious Kitchen, Entry, & Dining Area, Hardwood Floors, Angled Granite Center Island, Walk-in Pantry, Large Main Floor Laundry, All Living Facilities on One Level

## Floorplan & Photos: