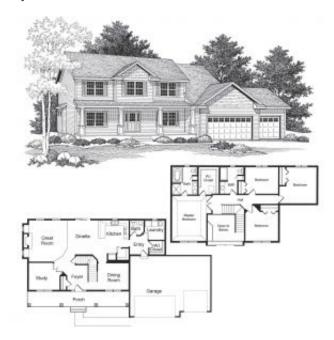

### Floorplan & Photos

**Floorplan & Photos:** 

#### **Distinctive Features:**

Great Room with Fireplace and Built-In, Oak Cabinetry, Peninsula Style Kitchen with Walk-In Pantry, Two Story Foyer with Angled Staircase, Master Suite with Pan Vault, Whirlpool Tub, Double Sinks, and Walk-In Closet, Formal Dining Room, and Main Floor Study.