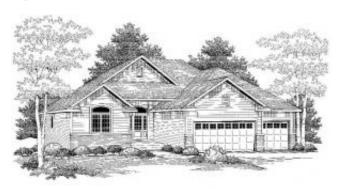

# **Ramblers - Kirksted**

Bedrooms: 2 bedrooms

Baths: 2 Baths

Main Floor: 1,782 FSF House Total: 1,782 FSF

Garage: 3 Car

#### **Distinctive Features:**

This rambler plan offers an open, free-flowing design with two bedrooms and two baths. Ten-foot great room with three sided fireplace, six panel, oak hardwood floors, and a spacious, gourmet kitchen. Kitchen features nine-foot center island, hugh walk-in pantry, tons of custom oak cabinetry including a built-in dining room buffet with glass doors, walk-in pantry and nine and ten foot ceilings. Owner's suite features a pan-vaulted ceiling, bath with whirlpool tub, linen, and walk-in closet. Main floor laundry, second bedroom with vaulted ceiling, and more room to finish in lower level.