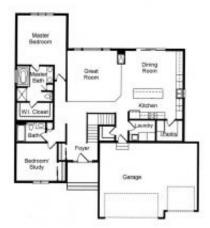

# **Ramblers - Kirksted**

Bedrooms: 2 bedrooms

Baths: 2 Baths

Main Floor: 1,782 FSF House Total: 1,782 FSF

Garage: 3 Car

#### **Distinctive Features:**

This rambler plan offers an open, free-flowing design with two bedrooms and two baths. Ten-foot great room with three sided fireplace, six panel, oak hardwood floors, and a spacious, gourmet kitchen. Kitchen features nine-foot center island, hugh walk-in pantry, tons of custom oak cabinetry including a built-in dining room buffet with glass doors, walk-in pantry and nine and ten foot ceilings. Owner's suite features a pan-vaulted ceiling, bath with whirlpool tub, linen, and walk-in closet. Main floor laundry, second bedroom with vaulted ceiling, and more room to finish in lower level.