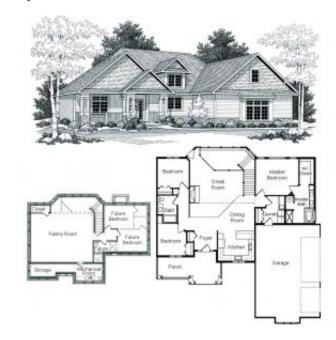

### Floorplan & Photos

# **Ramblers - Kensington**

Bedrooms: 3 bedrooms

Baths: 2 Baths

Main Floor: 1,837 FSF House Total: 2,756 FSF Garage: 3 Car, End Load

#### **Distinctive Features:**

9' Main Floor Ceilings, Vaulted Entry, Great Room, Kitchen, and Dining Area, Fireplace, Lower Level Family Room Finished, and Spacious Master Suite with Whirlpool Tub, Double Sinks, and Walk-In Closet

## Floorplan & Photos: