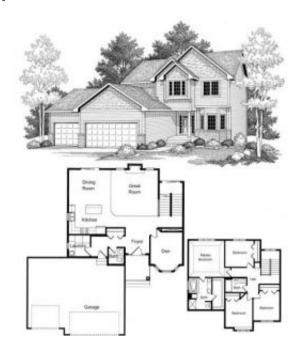

### Floorplan & Photos

# **Two-Stories - Hampton**

Bedrooms: 4 bedrooms

Baths: 2.5 baths
Main Floor: 1,091 FSF
Upper Floor: 1,176 FSF
House Total: 2,267 FSF

Garage: 3 Car

### Floorplan & Photos: