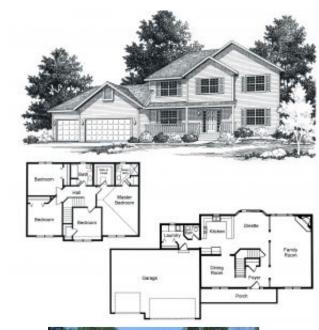

# **Two-Stories - Fairfield**

Bedrooms: 4 bedrooms

Baths: 2.5 baths
Main Floor: 1,190 FSF
Upper Floor: 1,061 FSF
House Total: 2,515 FSF

Garage: 3 Car

#### **Distinctive Features:**

Spacious Family Room with Corner Fireplace, Large, Peninsula Style Kitchen, Formal Dining Room, Angled Staircase, Master Suite with Hip Vault, ¾ Bath, and Walk-In Closet, and Main Floor Laundry