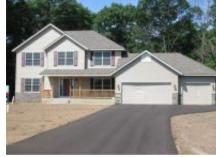

# **Two-Stories - Fairfield**

Bedrooms: 4 bedrooms

Baths: 2.5 baths
Main Floor: 1,190 FSF
Upper Floor: 1,061 FSF
House Total: 2,515 FSF

Garage: 3 Car

#### **Distinctive Features:**

Spacious Family Room with Corner Fireplace, Large, Peninsula Style Kitchen, Formal Dining Room, Angled Staircase, Master Suite with Hip Vault, ¾ Bath, and Walk-In Closet, and Main Floor Laundry