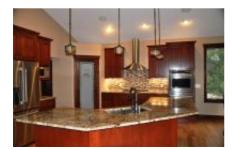

Vaulted Ceilings on Main, Stone Fireplace, Spacious Kitchen, Entry, & Dining Area, Hardwood Floors, Angled Granite Center Island, Walk-in Pantry, Large Main Floor Laundry, All Living

Watchdog Exterior Foundation Waterproofing