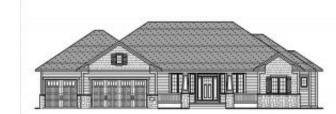

## **Ramblers - Driftwood**

Bedrooms: 2 bedrooms

**Distinctive Features:** 

Facilities on One Level

**Standard Features:** 

• Custom Design Services

Low "E" Vinyl WindowsPoured Concrete Basement

Air to Air ExchangerAir Conditioner

200-amp Electric Service
Rough-in <sup>3</sup>/<sub>4</sub> Bath in Lower Level

• Custom Designed Cabinets

Baths: 2.5 baths Main Floor: 1,910 SF House Total: 1,910 FSF Garage: 3 Car- Oversized