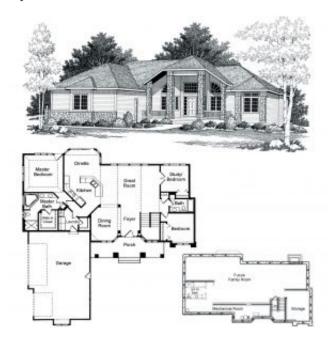

### Floorplan & Photos

# **Ramblers - Cascade**

Bedrooms: 3 bedrooms

Baths: 2 Baths

Main Floor: 1,984 FSF House Total: 1,984 FSF

Garage: 3 Car

#### **Distinctive Features:**

9' Main Floor Ceilings, Vaulted Entry, Great Room, Kitchen, Dinette, and Formal Dining Area, Custom Cabinets, Hardwood Floors, Master Suite, Shower + Whirlpool Tub, Walk-in Closet, and Main Floor Laundry

## Floorplan & Photos: