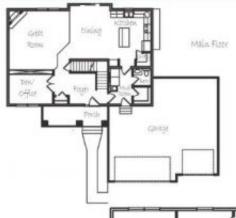

### Floorplan & Photos

# **Two-Stories - Brushfield**

**Bedrooms:** 4 bedrooms **Baths:** 2.5 baths

Main Floor: 1,195 SF House Total: 2,331 FSF

Garage: 3 Car

#### **Distinctive Features:**

Custom Designed Cabinetry, Hardwood Floors, 4 Bedrooms on 2nd Level, 1/4 Stone on Front, Large Master Suite, Walk-in Pantry, Oversized Garage

### Floorplan & Photos: