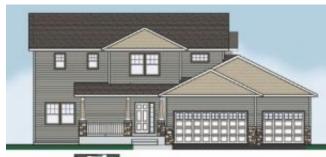

### Floorplan & Photos

# **Two-Stories - Brushfield**

**Bedrooms:** 4 bedrooms **Baths:** 2.5 baths

Main Floor: 1,195 SF House Total: 2,331 FSF

Garage: 3 Car

#### **Distinctive Features:**

Custom Designed Cabinetry, Hardwood Floors, 4 Bedrooms on 2nd Level, 1/4 Stone on Front, Large Master Suite, Walk-in Pantry, Oversized Garage

### Floorplan & Photos: