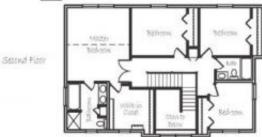

### Floorplan & Photos

# **Two-Stories - Brushfield**

**Bedrooms:** 4 bedrooms **Baths:** 2.5 baths

Main Floor: 1,195 SF House Total: 2,331 FSF

Garage: 3 Car

#### **Distinctive Features:**

Custom Designed Cabinetry, Hardwood Floors, 4 Bedrooms on 2nd Level, 1/4 Stone on Front, Large Master Suite, Walk-in Pantry, Oversized Garage

### Floorplan & Photos: