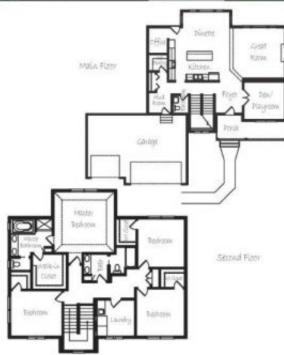

# **Two-Stories - Breckenridge**

**Baths:** 2.5 baths **Main Floor:** 1,400 SF

House Total: 2,860 FSF

Garage: 3 Car

#### **Distinctive Features:**

Custom Designed Cabinetry, Ceramic Tile, Fireplace, Soaker Tub, Granite Countertops, Walk-in Pantry, 1/4 Stone on Front, Office, Hardwood Floors