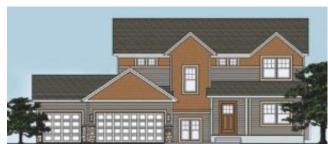

# **Two-Stories - Breckenridge**

**Baths:** 2.5 baths **Main Floor:** 1,400 SF

House Total: 2,860 FSF

Garage: 3 Car

#### **Distinctive Features:**

Custom Designed Cabinetry, Ceramic Tile, Fireplace, Soaker Tub, Granite Countertops, Walk-in Pantry, 1/4 Stone on Front, Office, Hardwood Floors