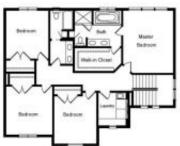

# Two-Stories - Bakersfield

Bedrooms: 4 bedrooms

**Baths:** 2.5 baths **Main Floor:** 1,390 **House Total:** 2,764 FSF

Garage: 3 Car

#### **Distinctive Features:**

Ceramic Tile, Hardwood Floors, Front Porch, Custom Cabinetry, Fireplace, Oversized Garage, Walk-in Pantry, Second Floor Laundry