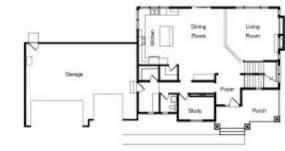

# Two-Stories - Bakersfield

Bedrooms: 4 bedrooms

**Baths:** 2.5 baths **Main Floor:** 1,390 **House Total:** 2,764 FSF

Garage: 3 Car

#### **Distinctive Features:**

Ceramic Tile, Hardwood Floors, Front Porch, Custom Cabinetry, Fireplace, Oversized Garage, Walk-in Pantry, Second Floor Laundry