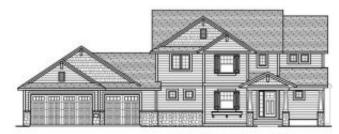

# Two-Stories - Bakersfield

Bedrooms: 4 bedrooms

**Baths:** 2.5 baths **Main Floor:** 1,390 **House Total:** 2,764 FSF

Garage: 3 Car

#### **Distinctive Features:**

Ceramic Tile, Hardwood Floors, Front Porch, Custom Cabinetry, Fireplace, Oversized Garage, Walk-in Pantry, Second Floor Laundry